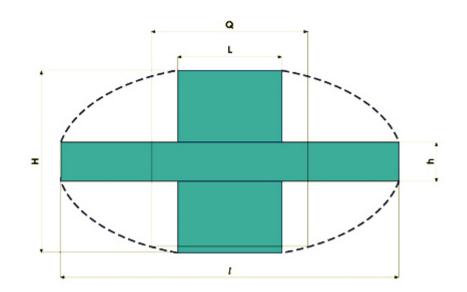

## SOME EXAMPLES FOR SIZES OF TECNOAL EXTRUDED PROFILES

|                  | Rectangular Section:<br>Horizontal Placement |                  | Rectangular Section:<br>Vertical Placement |                  | Square<br>Section |
|------------------|----------------------------------------------|------------------|--------------------------------------------|------------------|-------------------|
|                  | Minimum<br>Height                            | Maximum<br>Width | Maximum<br>Height                          | Minimum<br>Width | Maximum<br>Side   |
| Type of Products | h                                            | 1                | Н                                          | L                | Q                 |
| Hollow Profiles  | 80                                           | 365              | 200                                        | 140              | 220 x 220         |
| Open Profiles    | 90                                           | 365              | 200                                        | 140              | 220 x 220         |

The figures used are approximate and for evaluation guidelines only. Boundary conditions are to be reviewed by Alutitan. Factors affecting the viability of a product are:

- Overall dimensions
- Profile section
- Thickness
- Weight per meter
- Requested quality